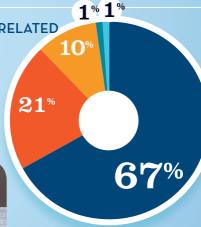

#### RECREATIONAL BOATING **CREATES JOBS IN TN-6**

| TOTAL BOATING JOBS         | 1,194 |
|----------------------------|-------|
| Boat Building              | 20    |
| Motor / Engine Mfgr.       | 3     |
| Accessory / Supplies Mfgr. | 626   |
| Dealers / Wholesalers      | 135   |
| Boat Services              | 410   |

- BOAT BUILDING
- MOTOR/ENG. MFGR. †
- ACC./SUPPLIES MFGR.
- DLRS/WHOLESALERS BOAT SERVICES † 0%

RECREATIONAL BOATING-RELATED **BUSINESSES IN TN-6 TOTAL BUSINESSES** 95 **Boat Building** Motor / Engine Mfgr. Accessory / Supplies Mfgr. 9 Dealers / Wholesalers 20 **Boat Services** 

- BOAT BUILDING
- MOTOR/ENG, MFGR.
- ACC./SUPPLIES MFGR.
- BOAT SERVICES

DLRS/WHOLESALERS