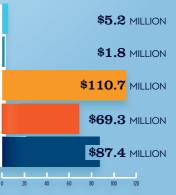

### RECREATIONAL BOATING **INDUSTRY SALES IN TN-6**

|                                          | MILLIONS       |
|------------------------------------------|----------------|
| Boat Building                            | \$5.2          |
| Motor / Engine Mfgr.                     | \$1.8          |
| Accessory / Supplies Mfgr.               | \$110.7        |
| TOTAL MFGR. SALES                        | <b>\$117.7</b> |
| Dealers / Wholesalers                    | \$69.3         |
| Boat Services                            | \$87.4         |
| <b>TOTAL RETAIL &amp; SERVICES SALES</b> | > \$156.7      |
| POAT RUIL DING DI RS/WHOLESALERS         |                |