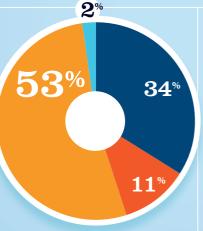

**POWER BOATS** 87%

\* Total boats are registered boats as reported by states to the USCG.