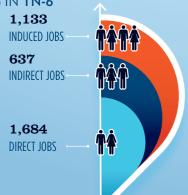

# **ESTIMATED JOBS IMPACT OF RECREATIONAL BOATING-RELATED SPENDING IN TN-6**

| EST. TOTAL JOBS         | 3,454   |
|-------------------------|---------|
| EST. TOTAL LABOR INCOME | \$144.0 |
| Est. Direct Income      | \$58.9  |
| Est. Indirect Income    | \$35.5  |
| Est. Induced Income     | \$49.6  |